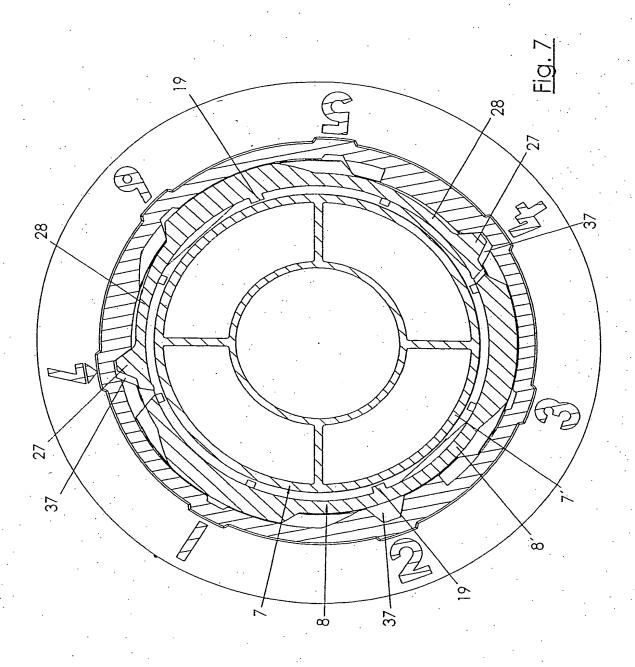

10/500078











10/500078

Fig. 5







10/500078







## This Page is Inserted by IFW Indexing and Scanning Operations and is not part of the Official Record

## **BEST AVAILABLE IMAGES**

Defective images within this document are accurate representations of the original documents submitted by the applicant.

Defects in the images include but are not limited to the items checked:

BLACK BORDERS

IMAGE CUT OFF AT TOP, BOTTOM OR SIDES

FADED TEXT OR DRAWING

BLURRED OR ILLEGIBLE TEXT OR DRAWING

SKEWED/SLANTED IMAGES

COLOR OR BLACK AND WHITE PHOTOGRAPHS

GRAY SCALE DOCUMENTS

LINES OR MARKS ON ORIGINAL DOCUMENT

REFERENCE(S) OR EXHIBIT(S) SUBMITTED ARE POOR QUALITY

OTHER:

## IMAGES ARE BEST AVAILABLE COPY.

As rescanning these documents will not correct the image problems checked, please do not report these problems to the